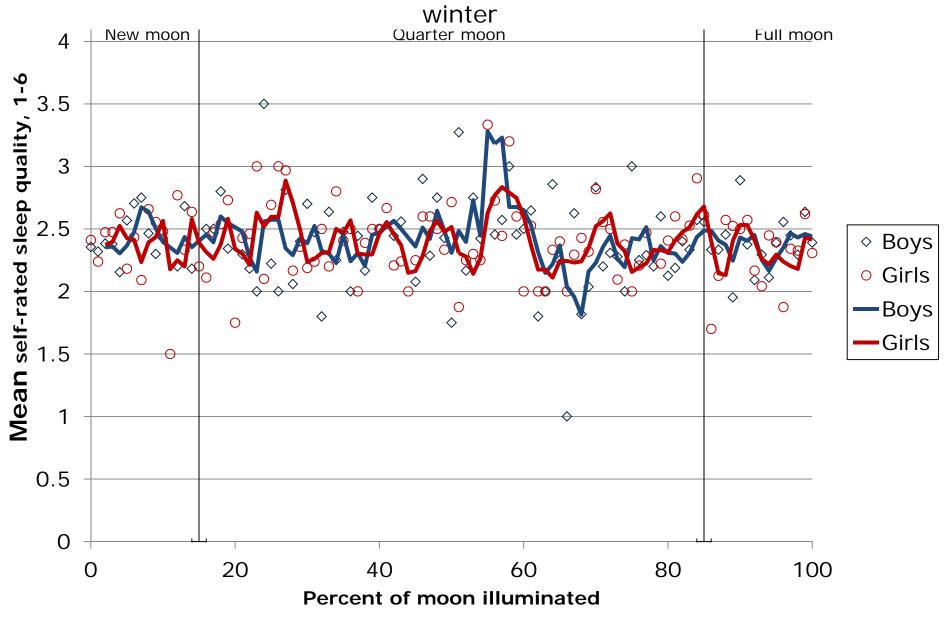

<sup>4.5</sup> Fig. s2**6**: No trend in mean sleep quality by moon phase:

Mean self-rated sleep quality by moon phase, diaried at waking time by 549 Germans (age 14-17), weekdays only, during winter (November-February)