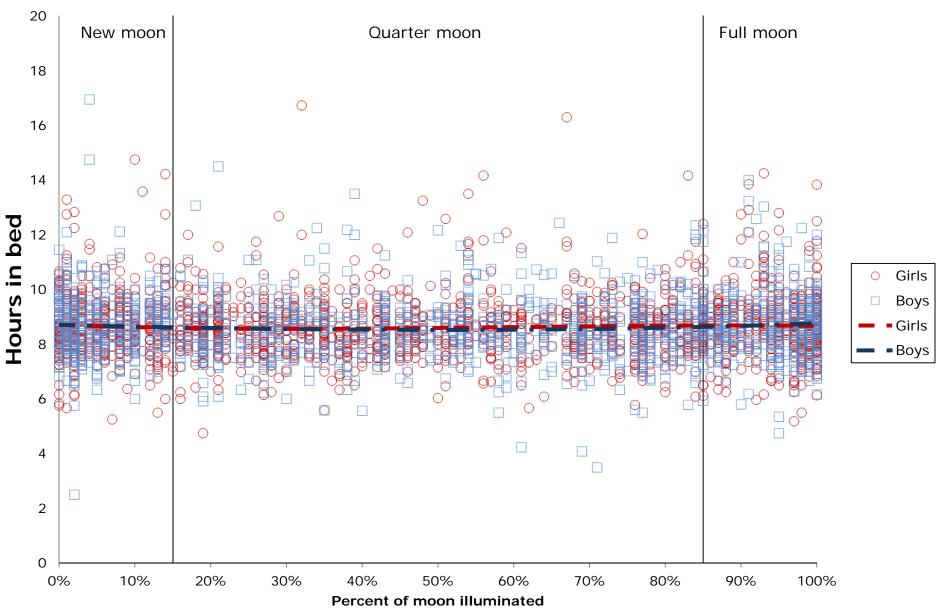

Fig. s1a: Time in bed does not vary with lunar phase

Hours in bed by moon phase, diaried at bedtime and waking time by 1411 Germans age 14-17, weekdays only

Fig. s1b: Time in bed does not vary with lunar phase; winter