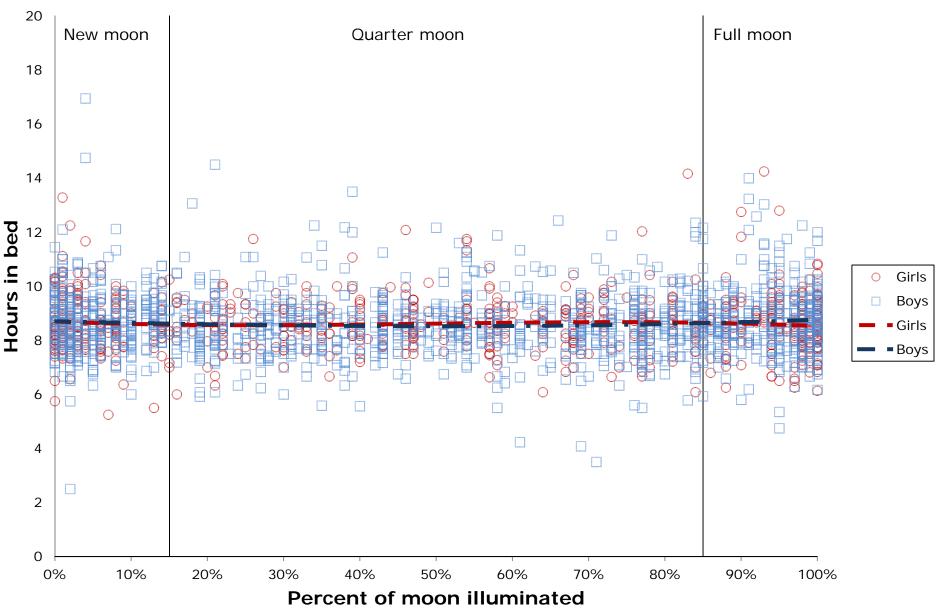

Fig. s1a: Time in bed does not vary with lunar phase

Hours in bed by moon phase, diaried at bedtime and waking time by 1411 Germans age 14-17, weekdays only

Fig. s1b: Time in bed does not vary with lunar phase; winter

Hours in bed by moon phase, diaried at bedtime and waking time by 569 Germans ages 14-17, weekdays only, during winter (November-February)

Mean self-rated sleep quality by moon phase, diaried at waking time by 1372 Germans (age 14-17), weekdays only