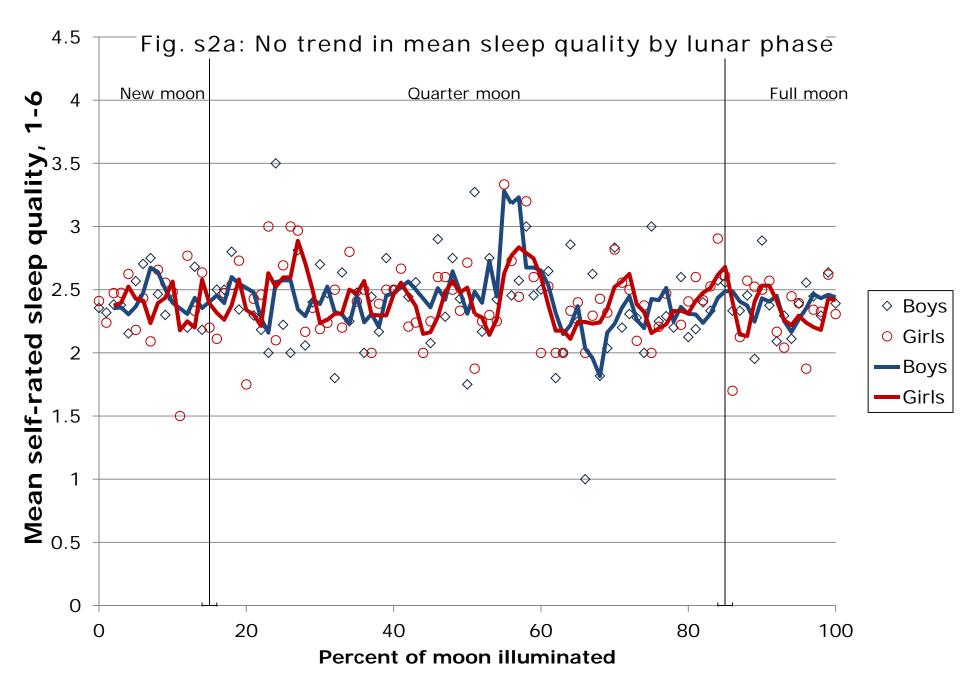

Hours in bed by moon phase, diaried at bedtime and waking time by 569 Germans ages 14-17, weekdays only, during winter (November-February)

Mean self-rated sleep quality by moon phase, diaried at waking time by 1372 Germans (age 14-17), weekdays only

<sup>4.5</sup> Fig. s2**6**: No trend in mean sleep quality by moon phase:

Mean self-rated sleep quality by moon phase, diaried at waking time by 549 Germans (age 14-17), weekdays only, during winter (November-February)